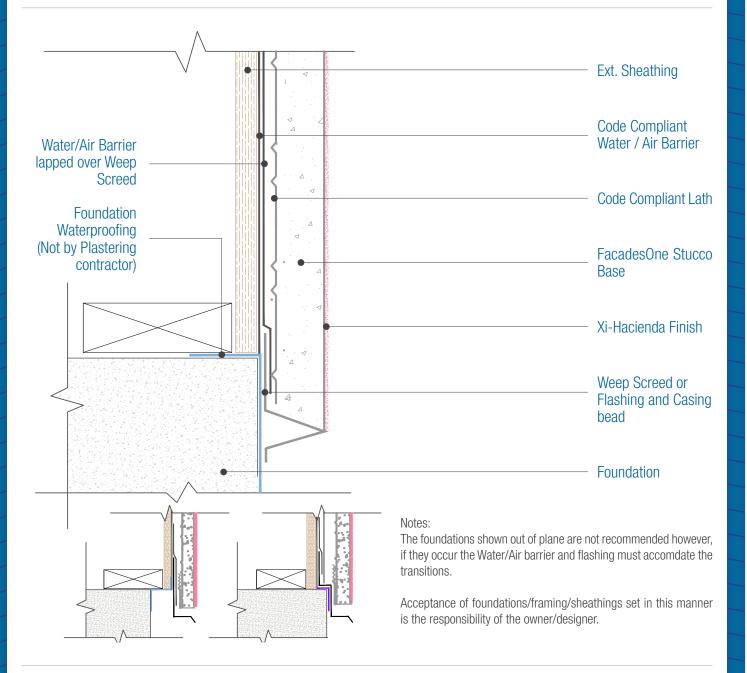

## FacadesOne Hacienda Assembly Foundation

Date. 06-15-2021 | Detail. F1H.V.3 v1

## NOTES:

- 1. See project specifications for approved water/air barrier transition membranes.
- 2. Drainage must be continuous either behind the accessory or into a weeped track.
- 3. Assembly Termination: Minimum 4" above earth, 2" above sidewalk.
- 4. Responsibility of the flashing is not necessarily that of the plastering contractor and should be denoted in the contract documents.